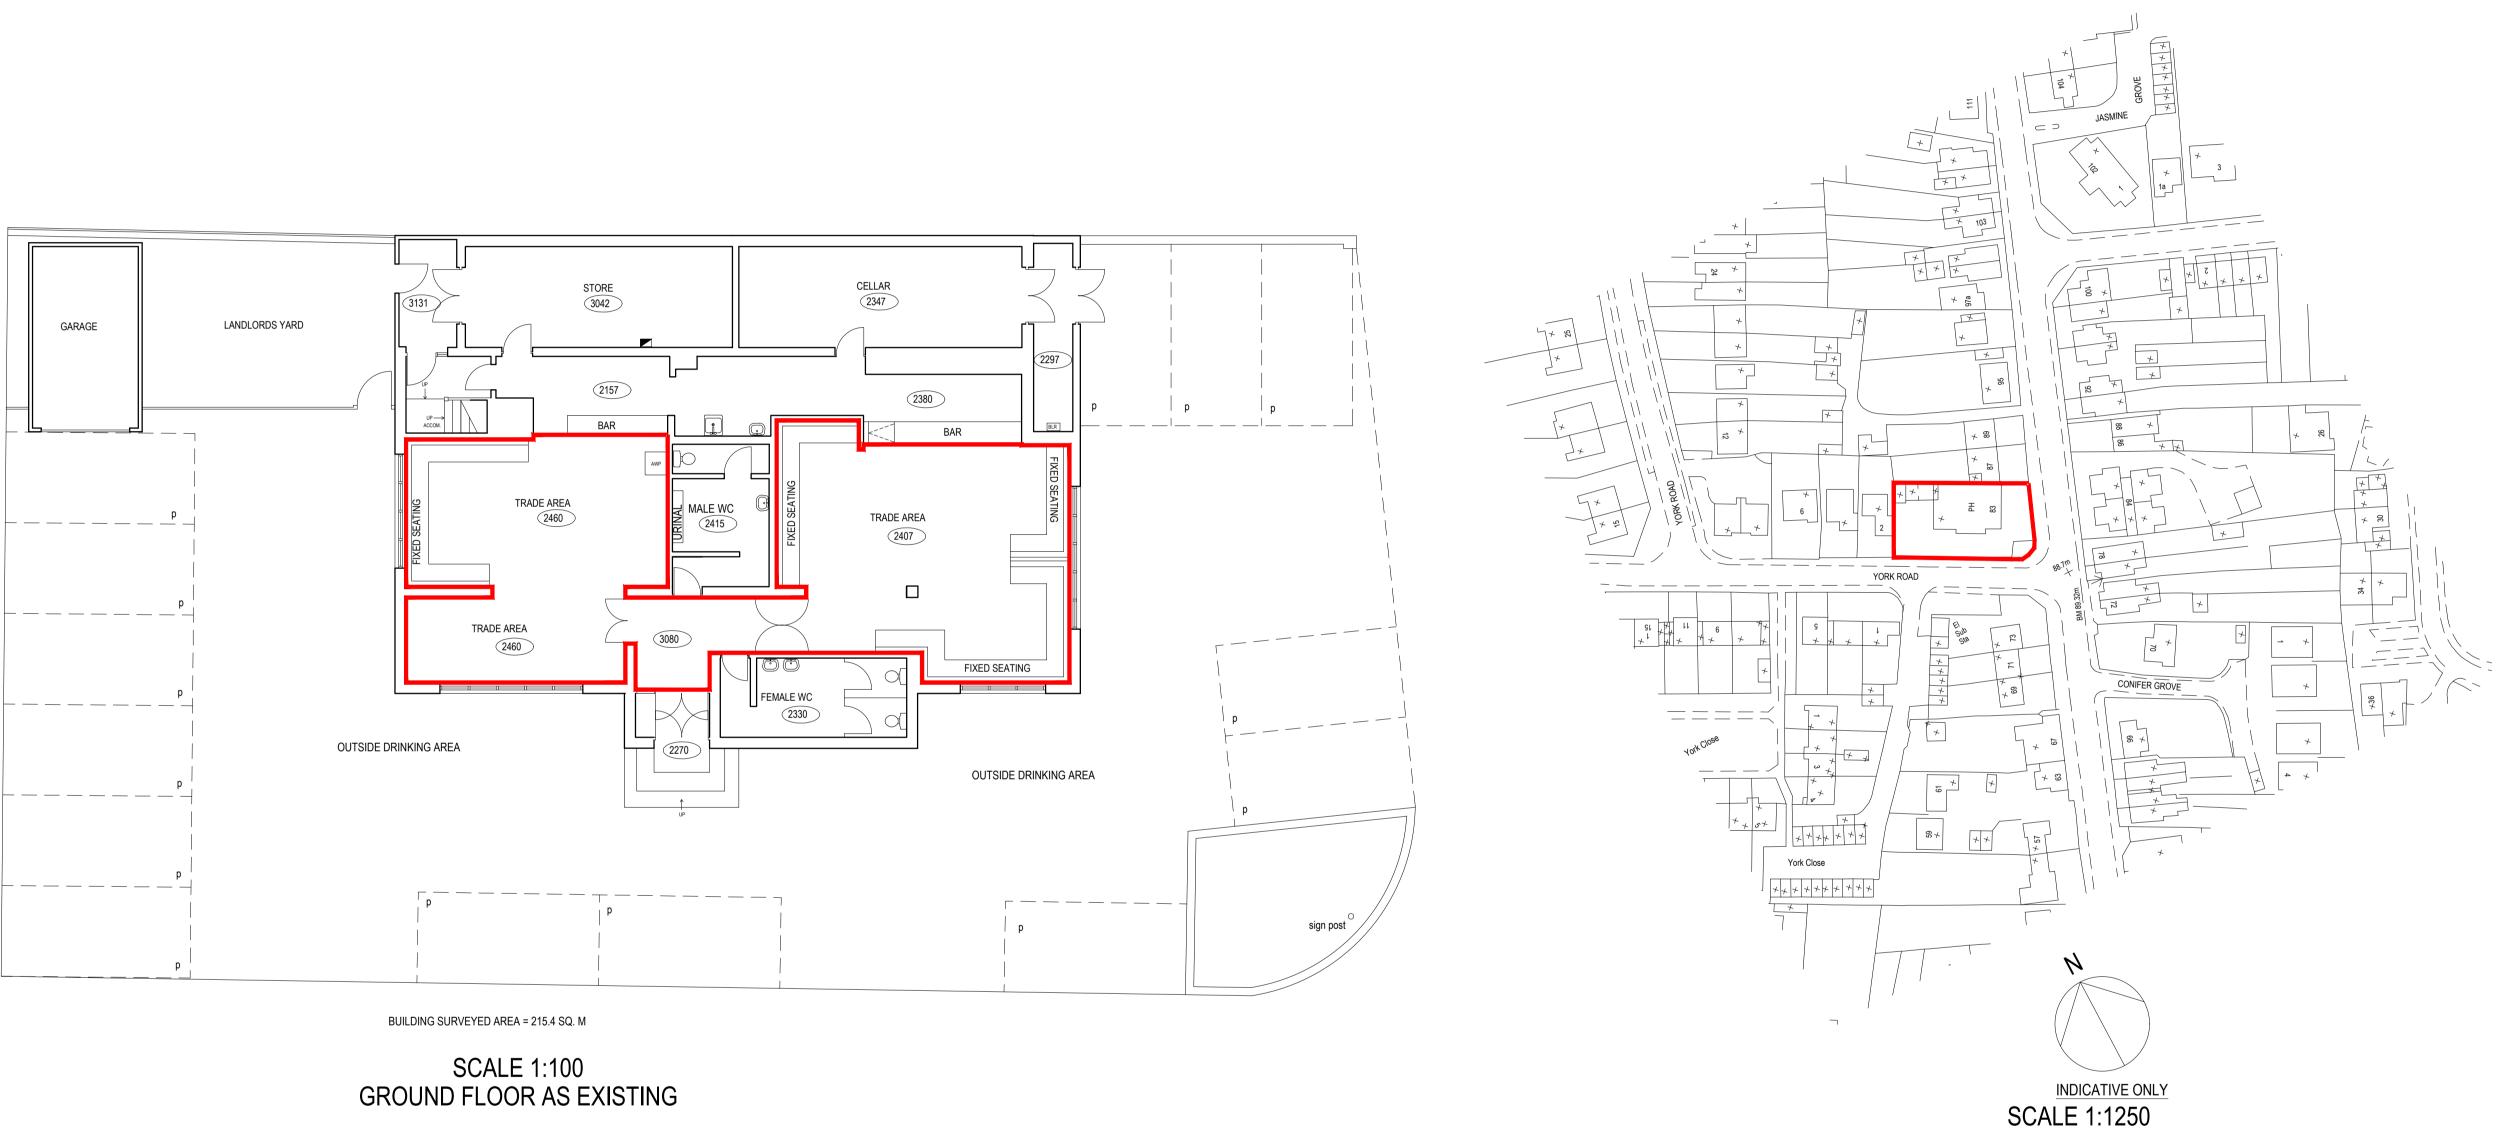

Rev Date

| client<br>EI plc                                                                                                                                                                                            |
|-------------------------------------------------------------------------------------------------------------------------------------------------------------------------------------------------------------|
| jøb<br>Duke Of York, 83, Broad Street,<br>Bromsgrove, B61 8LN                                                                                                                                               |
| description<br>Licensing plan as existing                                                                                                                                                                   |
| scale (A1 sheet) date drawn by<br>1:100 & 1250 Apr 2018 PB                                                                                                                                                  |
| drawing number $1711-01$                                                                                                                                                                                    |
| TAYLOR+CO ARCHITECTS<br>INTERIOR DESIGN · INNOVATION · CONSERVATION<br>PO BOX 57 I OMBERSLEY I WORCESTERSHIRE I WR9 OYG<br>[t] 01905 621600 [e] design@taylorandcoarchitects<br>taylorandcoarchitects.co.uk |
| RIBA 👾                                                                                                                                                                                                      |